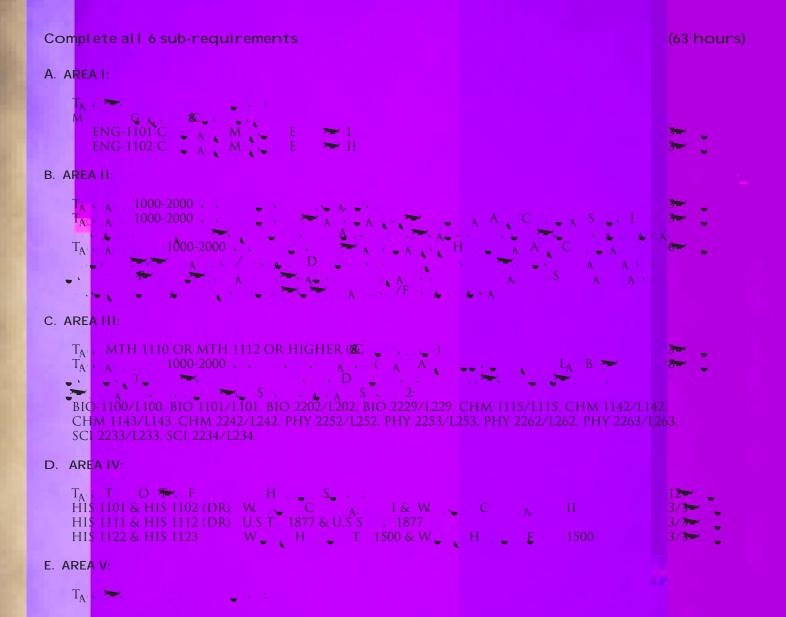

## College of Health and Human Services Approved Academic Plan Social Work Major- Program Year 2015-2016 Phenix City Campus

| General<br>Studies | Term 1                   |     | Term 2                              |   | Term 3                                 |   | Term 4                  |     | Term 5 |  |
|--------------------|--------------------------|-----|-------------------------------------|---|----------------------------------------|---|-------------------------|-----|--------|--|
|                    | ENG 1101/03              | 3   | ENG 1102/04                         | 3 | AREA II HUM/FA COURSE<br>(COM 2241 DR) | 3 | AREA III SCI/LAB COURSE | 3/1 |        |  |
|                    | AREA III MTH COURSE      | 3   | IS 2241                             | 3 | FREE ELEC                              | 3 | TROY 1101               | 1   |        |  |
|                    | Totals                   | 6   | Totals                              | 6 | Totals                                 | 6 | Totals                  | 5   |        |  |
|                    |                          |     |                                     |   |                                        |   |                         |     |        |  |
| General Studies    | Term 1                   |     | Term 2                              |   | Term 3                                 |   | Term 4                  |     | Term 5 |  |
|                    | AREA II FINE ARTS COURSE | 3   | PSY 2200                            | 3 | HIS 1111                               | 3 | HIS 1112                | 3   |        |  |
|                    | AREA III SCI/LAB COURSE  | 3/1 | AREA II LIT COURSE<br>(ENG 2205 DR) | 3 | AREA II HUM/FA COURSE<br>(ENG 2206 DR) | 3 | SOC 2275                | 3   |        |  |
|                    | Totals                   | 7   | Totals                              | 6 | Totals                                 | 6 | Totals                  | 6   |        |  |