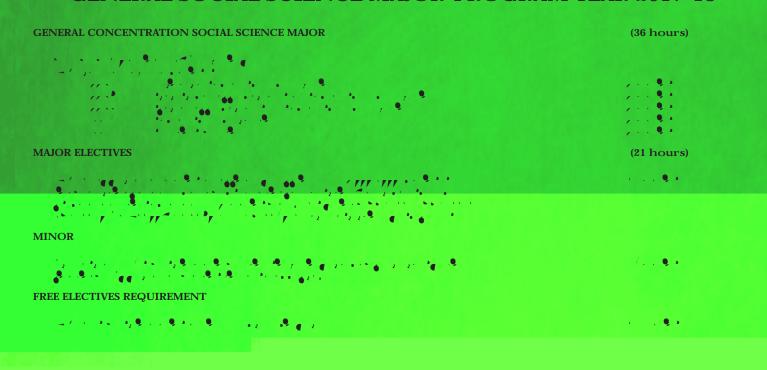

## COLLEGE OF ARTS AND SCIENCES APPROVED ACADEMIC PLAN GENERAL SOCIAL SCIENCE MAJOR-PROGRAM YEAR 2017-18

| Complete all 6 sub-requirements | (45 hours)        |
|---------------------------------|-------------------|
| A. AREA I:                      |                   |
| B. AREA II:                     |                   |
|                                 |                   |
| C. AREA III:                    | <b>&gt; Q</b> . → |
|                                 | 7:::::            |

## COLLEGE OF ARTS AND SCIENCES APPROVED ACADEMIC PLAN GENERAL SOCIAL SCIENCE MAJOR-PROGRAM YEAR 2017-18