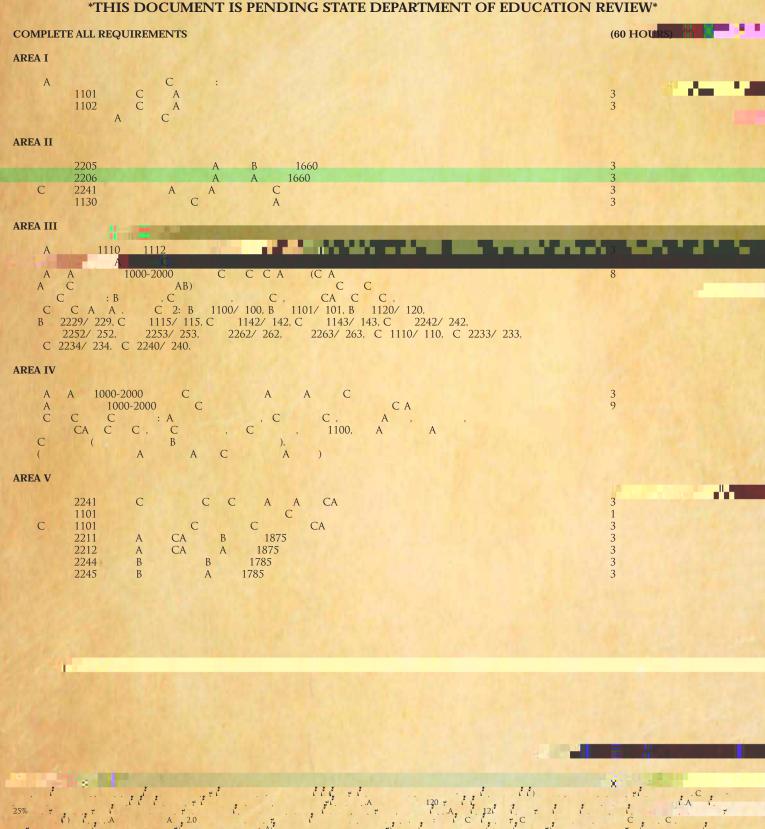

## MY DEGREE MAP COLLEGE OF EDUCATION APPROVED ACADEMIC PLAN ENGLISH LANGUAGE ART EDUCATION MAJOR—PROGRAM YEAR 2020-2021 \*THIS DOCUMENT IS PENDING STATE DEPARTMENT OF EDUCATION REVIEW\*

| 1 <sup>ST</sup> SEMESTER                                         | HOURS                                   | 2 <sup>ND</sup> SEMESTER                                            | HOURS                                |
|------------------------------------------------------------------|-----------------------------------------|---------------------------------------------------------------------|--------------------------------------|
| TROY 1101                                                        | 1                                       | ENG 1102/04                                                         | 3                                    |
| ENG 1101/03                                                      | 3                                       | THE 1130                                                            | 3                                    |
| MTH 1110 OR HIGHER                                               | 3                                       | AREA IV SS COURSE (HIS COURSE DR)                                   | 3                                    |
| COM 1101                                                         | 3                                       | AREA III SCI/LAB COURSE                                             | 3/1                                  |
| AREA III SCI/LAB COURSE (BIO 1100/L100 DR)                       | 3/1                                     | COM 2241                                                            | 3                                    |
| IS 2241                                                          | 3                                       |                                                                     |                                      |
| TOTAL                                                            | 17                                      | TOTAL                                                               | 16                                   |
|                                                                  | - 14                                    |                                                                     |                                      |
| 3 <sup>rd</sup> Semester                                         | HOURS                                   | 4TH SEMESTER                                                        | HOURS                                |
| AREA IV SS COURSE (GEO 2210                                      | 3                                       | AREA IV SS COURSE                                                   | 3                                    |
| DR)                                                              |                                         | (HIS COURSE DR)                                                     | 1 11 11                              |
|                                                                  |                                         |                                                                     |                                      |
| AREA IV HIS COURSE                                               | 3                                       | ENG 2212                                                            | 3                                    |
| AREA IV HIS COURSE ENG 2211                                      | 3 3 4 1 4 3 4 4 4 4 4 4 4 4 4 4 4 4 4 4 | ENG 2212<br>COM 4441/THE 4441                                       | 2                                    |
|                                                                  | 3 3                                     |                                                                     | 3                                    |
| ENG 2211                                                         | 3                                       | COM 4441/THE 4441                                                   | 3                                    |
| ENG 2211<br>EDU 3310                                             | 3                                       | COM 4441/THE 4441<br>ENG 2206                                       | 3                                    |
| ENG 2211<br>EDU 3310<br>THE 2211                                 | 3<br>3<br>1                             | COM 4441/THE 4441<br>ENG 2206<br>EDU 3305                           | 3                                    |
| ENG 2211<br>EDU 3310<br>THE 2211<br>ENG 2205                     | 3<br>3<br>1<br>3                        | ENG 2206<br>EDU 3305<br>SPE 3340                                    | 3<br>3<br>3                          |
| ENG 2211<br>EDU 3310<br>THE 2211<br>ENG 2205                     | 3<br>3<br>1<br>3                        | ENG 2206<br>EDU 3305<br>SPE 3340                                    | 3<br>3<br>3                          |
| ENG 2211 EDU 3310 THE 2211 ENG 2205 TOTAL                        | 3<br>3<br>1<br>3<br>16<br>HOURS<br>3    | ENG 2206 EDU 3305 SPE 3340 TOTAL ADMIT TO TEP                       | 3<br>3<br>3<br>17<br>HOURS<br>3      |
| ENG 2211 EDU 3310 THE 2211 ENG 2205 TOTAL                        | 3<br>1<br>3<br>16<br>HOURS              | ENG 2206 EDU 3305 SPE 3340 TOTAL ADMIT TO TEP 6TH SEMESTER          | 3<br>3<br>3<br>17<br>HOURS<br>3<br>3 |
| ENG 2211 EDU 3310 THE 2211 ENG 2205 TOTAL  5TH SEMESTER ENG 3341 | 3<br>3<br>1<br>3<br>16<br>HOURS<br>3    | ENG 2206 EDU 3305 SPE 3340 TOTAL ADMIT TO TEP 6TH SEMESTER THE 4451 | 3<br>3<br>3<br>17<br>HOURS<br>3      |

## COLLEGE OF EDUCATION APPROVED ACADEMIC PLAN **ENGLISH LANGUAGE ART EDUCATION MAJOR—PROGRAM YEAR 2020-2021**

\*THIS DOCUMENT IS PENDING STATE DEPARTMENT OF EDUCATION REVIEW\*