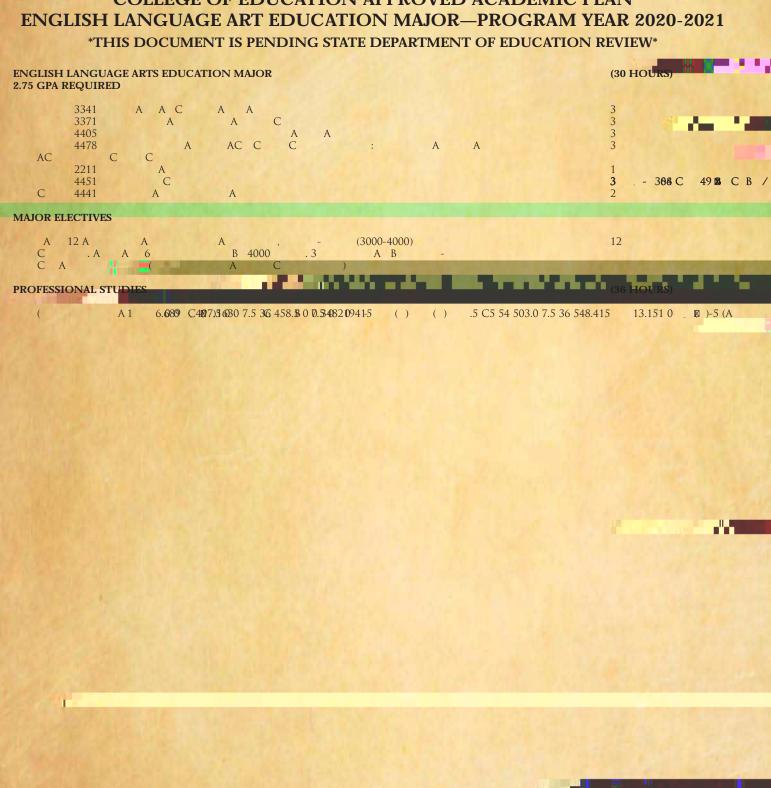

## MY DEGREE MAP COLLEGE OF EDUCATION APPROVED ACADEMIC PLAN ENGLISH LANGUAGE ART EDUCATION MAJOR—PROGRAM YEAR 2020-2021 \*THIS DOCUMENT IS PENDING STATE DEPARTMENT OF EDUCATION REVIEW\*

| 1 <sup>ST</sup> SEMESTER                                         | HOURS                                   | 2 <sup>ND</sup> SEMESTER                                            | HOURS                                |
|------------------------------------------------------------------|-----------------------------------------|---------------------------------------------------------------------|--------------------------------------|
| TROY 1101                                                        | 1                                       | ENG 1102/04                                                         | 3                                    |
| ENG 1101/03                                                      | 3                                       | THE 1130                                                            | 3                                    |
| MTH 1110 OR HIGHER                                               | 3                                       | AREA IV SS COURSE (HIS COURSE DR)                                   | 3                                    |
| COM 1101                                                         | 3                                       | AREA III SCI/LAB COURSE                                             | 3/1                                  |
| AREA III SCI/LAB COURSE (BIO 1100/L100 DR)                       | 3/1                                     | COM 2241                                                            | 3                                    |
| IS 2241                                                          | 3                                       |                                                                     |                                      |
| TOTAL                                                            | 17                                      | TOTAL                                                               | 16                                   |
|                                                                  | - 14                                    |                                                                     |                                      |
| 3 <sup>rd</sup> Semester                                         | HOURS                                   | 4TH SEMESTER                                                        | HOURS                                |
| AREA IV SS COURSE (GEO 2210                                      | 3                                       | AREA IV SS COURSE                                                   | 3                                    |
| DR)                                                              |                                         | (HIS COURSE DR)                                                     | 1 11 11                              |
|                                                                  |                                         |                                                                     |                                      |
| AREA IV HIS COURSE                                               | 3                                       | ENG 2212                                                            | 3                                    |
| AREA IV HIS COURSE ENG 2211                                      | 3 3 4 1 4 3 4 4 4 4 4 4 4 4 4 4 4 4 4 4 | ENG 2212<br>COM 4441/THE 4441                                       | 2                                    |
|                                                                  | 3 3                                     |                                                                     | 3                                    |
| ENG 2211                                                         | 3                                       | COM 4441/THE 4441                                                   | 3                                    |
| ENG 2211<br>EDU 3310                                             | 3                                       | COM 4441/THE 4441<br>ENG 2206                                       | 3                                    |
| ENG 2211<br>EDU 3310<br>THE 2211                                 | 3<br>3<br>1                             | COM 4441/THE 4441<br>ENG 2206<br>EDU 3305                           | 3                                    |
| ENG 2211<br>EDU 3310<br>THE 2211<br>ENG 2205                     | 3<br>3<br>1<br>3                        | ENG 2206<br>EDU 3305<br>SPE 3340                                    | 3<br>3<br>3                          |
| ENG 2211<br>EDU 3310<br>THE 2211<br>ENG 2205                     | 3<br>3<br>1<br>3                        | ENG 2206<br>EDU 3305<br>SPE 3340                                    | 3<br>3<br>3                          |
| ENG 2211 EDU 3310 THE 2211 ENG 2205 TOTAL                        | 3<br>3<br>1<br>3<br>16<br>HOURS<br>3    | ENG 2206 EDU 3305 SPE 3340 TOTAL ADMIT TO TEP                       | 3<br>3<br>3<br>17<br>HOURS<br>3      |
| ENG 2211 EDU 3310 THE 2211 ENG 2205 TOTAL                        | 3<br>1<br>3<br>16<br>HOURS              | ENG 2206 EDU 3305 SPE 3340 TOTAL ADMIT TO TEP 6TH SEMESTER          | 3<br>3<br>3<br>17<br>HOURS<br>3<br>3 |
| ENG 2211 EDU 3310 THE 2211 ENG 2205 TOTAL  5TH SEMESTER ENG 3341 | 3<br>3<br>1<br>3<br>16<br>HOURS<br>3    | ENG 2206 EDU 3305 SPE 3340 TOTAL ADMIT TO TEP 6TH SEMESTER THE 4451 | 3<br>3<br>3<br>17<br>HOURS<br>3      |

## COLLEGE OF EDUCATION APPROVED ACADEMIC PLAN **ENGLISH LANGUAGE ART EDUCATION MAJOR—PROGRAM YEAR 2020-2021**

\*THIS DOCUMENT IS PENDING STATE DEPARTMENT OF EDUCATION REVIEW\*